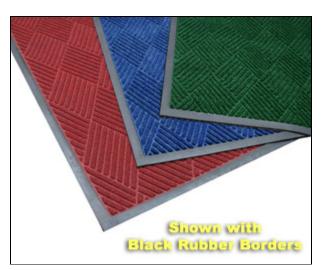

## Waterhog Premier Entrance Mats

Waterhog Premier Entrance Mats are heavy-duty floor mats for all applications. This waterhog entrance floor mat has a unique diamond ridge design which effectively removes dirt and water from shoes. The water dam border on this waterhog entrance mat holds water within its trenches and off of the floor.

• The rubber-reinforced surface, borders and backing give these waterhog mats ultimate strength.

• Surface of waterhog floor mat is an anti-static polypropylene fabric that dries quickly and will not fade or rot.